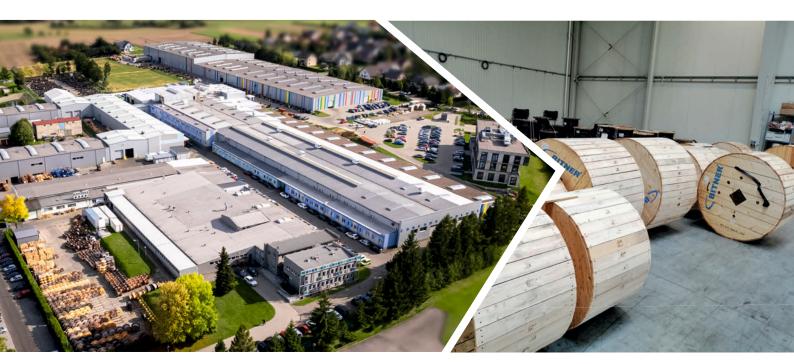

Cable Factory BITNER - a modern company having approx. 46 000 m<sup>2</sup> of storage and manufacturing facilities as well as hectares of land for continued expansion.

Our company in a nutshell:

- modern machinery: insulating lines, sheathing lines, rubber cable production lines, cable stranding machines, braiding machines and a fully equipped metal workshop for the production of copper conductors
- 670-strong team of experienced employees
- excellently equipped in-house laboratories
- experienced production technology and development department
- quality certificates and product certificates
- wide range of cables up to 30 kV manufactured on a daily basis with the use of plastic and rubber compounds