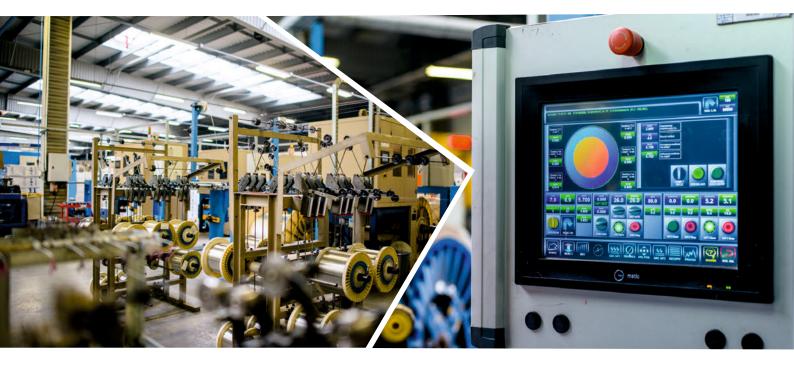

We have been improving production processes and developing warehouse premises concomitantly relying on solid knowledge, well-established practical experience and up-to-date technologies since Cable Factory BITNER was established. We are ISO 9001 and ISO 14001 certified and our cables comply with required national/international standards. We offer widely recognized cable types as well as special constructions requiring a specific design that would enable faultless operation in the most demanding conditions.

At Cable Factory BITNER we understand that customers are our foundation. We build our company on partnership and meet customers' demands for excellent products while having the most reliable and proven team of experienced employees. Outstanding customer service, state-of-the-art machinery park, high-tech materials used and timely deliveries allow us to compete effectively on both domestic and export markets.

Cable Factory BITNER - a modern company having approx. 46 000 m<sup>2</sup> of storage and manufacturing facilities as well as hectares of land for continued expansion.

Our company in a nutshell:

- modern machinery: insulating lines, sheathing lines, rubber cable production lines, cable stranding machines, braiding machines and a fully equipped metal workshop for the production of copper conductors
- 670-strong team of experienced employees
- excellently equipped in-house laboratories
- experienced production technology and development department
- quality certificates and product certificates
- wide range of cables up to 30 kV manufactured on a daily basis with the use of plastic and rubber compounds